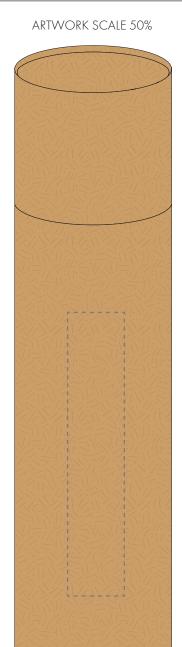

## **PANTONE REFERENCE(S)**

Full Colour Printing

ARTWORK SCALE 100% Max print area: 30 mm x150mm

Product Image for visualisation - colours may vary

The dashed line is to demonstrate print area and will not appear on your printed item